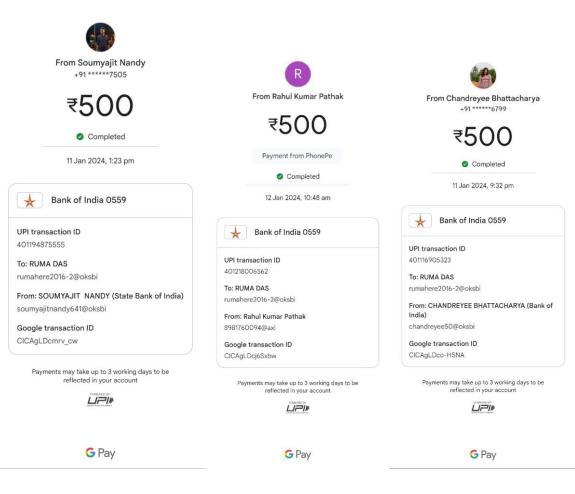

|      |                  | Alum                                  | nni payment fo | or Alumni meet            |                 |
|------|------------------|---------------------------------------|----------------|---------------------------|-----------------|
|      | Serial No.       | Name                                  | Amount Paid    | Date of payment           | Account no.     |
| -    | 21               | Amil-Mondal X                         | 500/-          | 10/1/24                   | RD or SH        |
|      | 22%              | Archita Chattijee<br>Akash Chattingee | - 500/-        | 10/1/124                  | RA              |
|      | 24 -             | Sayak /                               | 500/-          | 10/1/24                   | RD<br>RD        |
|      | 25               | Debasmita -<br>Prijadarshi            | 5001-          | 10/1/24                   | RD              |
|      | 27               | Ayishmita                             | 500/-          | 10/1/24                   | R2<br>RD        |
| F    | 28               | Arunima .<br>Bisakha .                | 500/-          | n[1]24<br>11/1/24         | RA              |
|      | 30/#             | Soumyajil-                            | 5001-          | 11/1/24                   | RD              |
| n    | g1 √.<br>→ 32 √. | Saptarshi -<br>Priyan Ka Mukhinge     | 500 -          | 11/1/24                   | PSH PSH         |
|      | 33 -             | Arita X                               | 500/-          | 11/1/24                   | RD 7            |
| rege | 34<br>35         | Madhunanti -<br>Rahul Pathak (2)      | 500/-          | $\frac{12/1/24}{12/1/24}$ | SH ->1<br>RD 1t |
|      | 36               | Sohan-                                | 500 -          | 11 1 24                   | RD              |
|      |                  | Chandrayee Bhatta<br>Utlacan          | 500/-          | 11/1/24                   | RD.<br>RD       |
|      | <b>3</b> 9       |                                       |                |                           | 2               |
|      | 20               |                                       |                |                           | t               |