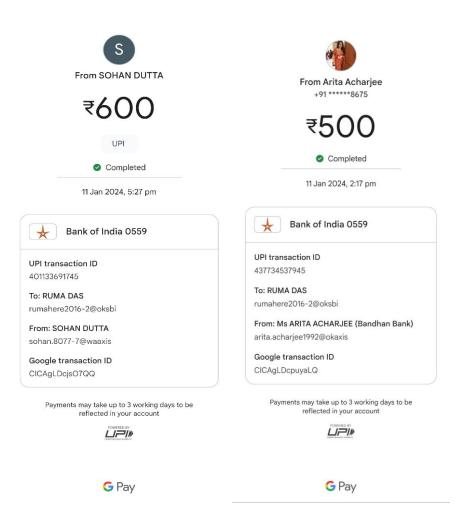

|      |                  | Alum                                  | nni payment fo | or Alumni meet            |                 |
|------|------------------|---------------------------------------|----------------|---------------------------|-----------------|
|      | Serial No.       | Name                                  | Amount Paid    | Date of payment           | Account no.     |
| -    | 21               | Amil-Mondal X                         | 500/-          | 10/1/24                   | RD or SH        |
|      | 22%              | Archita Chattijee<br>Akash Chattingee | - 500/-        | 10/1/124                  | RA              |
|      | 24 -             | Sayak /                               | 500/-          | 10/1/24                   | RD<br>RD        |
|      | 25               | Debasmita -<br>Prijadarshi            | 5001-          | 10/1/24                   | RD              |
|      | 27               | Ayishmita                             | 500/-          | 10/1/24                   | R2<br>RD        |
| F    | 28               | Arunima .<br>Bisakha .                | 500/-          | n[1]24<br>11/1/24         | RA              |
|      | 30/#             | Soumyajil-                            | 5001-          | 11/1/24                   | RD              |
| n    | g1 √.<br>→ 32 √. | Saptarshi -<br>Priyan Ka Mukhinge     | 500 -          | 11/1/24                   | PSH PSH         |
|      | 33 -             | Arita X                               | 500/-          | 11/1/24                   | RD 7            |
| rege | 34<br>35         | Madhunanti -<br>Rahul Pathak (2)      | 500/-          | $\frac{12/1/24}{12/1/24}$ | SH ->1<br>RD 1t |
|      | 36               | Sohan-                                | 500 -          | 11 1 24                   | RD              |
|      |                  | Chandrayee Bhatta<br>Utlacan          | 500/-          | 11/1/24                   | RD.<br>RD       |
|      | <b>3</b> 9       |                                       |                |                           | 2               |
|      | 20               |                                       |                |                           | t               |